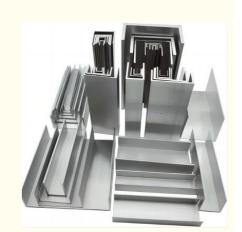

# AISI 6063 T5 Silver Aluminium U Shape Channel Mill Finish For Edge Binding

#### AISI 6063 T5 Mill Finish Silver Aluminium U Shape Channel For Edge Binding 5mm-160mm

| AISI 6063 T5 Mill Finish Silver Aluminium U Shape Channel For<br>Edge Binding 5mm-160mm                                                                                       |
|-------------------------------------------------------------------------------------------------------------------------------------------------------------------------------|
| Alloy 6000 Series                                                                                                                                                             |
| T5—T6                                                                                                                                                                         |
| Mill finish, anodizing, powder coated, sandblasting, electrophoresis etc                                                                                                      |
| Silvery white, black, golden, champagne, dark bronze or according to your requirement                                                                                         |
| 15x15~150x150                                                                                                                                                                 |
| The Standard length of export is 5.8m , Anodizing 6.5 meters at most, Mill finish 13 meters at most                                                                           |
| cutting, drilling, punching, bending etc                                                                                                                                      |
| 1.EP Paper inside for each profile separate then craft paper outside 2.EP Paper inside for each profile separate then carton paper then pallet 3. Shrink film 4.wooden carton |
|                                                                                                                                                                               |