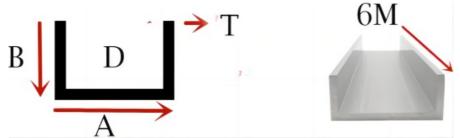

### **Product Specification**

• Shape: U Shape Channel

Model Number: 6063
 Tolerance: ±1%
 Length: 6m
 Color: Silver
 Delivery Time: 8-14 Days

• Highlight: 6063 aluminium u shape channel,

6063 aluminum u channel,

#### What is the difference between C channel and U channel?

Steel channel has been classified into "C" and "U" types depending on its outlook. Hence there are two standards to show the channel dimensions - UPE & UPN. UPE is for the C channel steel with parallel flanges while UPN for the U channel steel with tapered flanges.

| AISI 6063 T5 Mill Finish Silver Aluminium U Shape Channel For<br>Edge Binding 5mm-160mm                                                                                       |
|-------------------------------------------------------------------------------------------------------------------------------------------------------------------------------|
| Alloy 6000 Series                                                                                                                                                             |
| T5—T6                                                                                                                                                                         |
| Mill finish, anodizing, powder coated, sandblasting, electrophoresis etc                                                                                                      |
| Silvery white, black, golden, champagne, dark bronze or according to your requirement                                                                                         |
| 15x15~150x150                                                                                                                                                                 |
| The Standard length of export is 5.8m , Anodizing 6.5 meters at most, Mill finish 13 meters at most                                                                           |
| cutting, drilling, punching, bending etc                                                                                                                                      |
| 1.EP Paper inside for each profile separate then craft paper outside 2.EP Paper inside for each profile separate then carton paper then pallet 3. Shrink film 4.wooden carton |
|                                                                                                                                                                               |