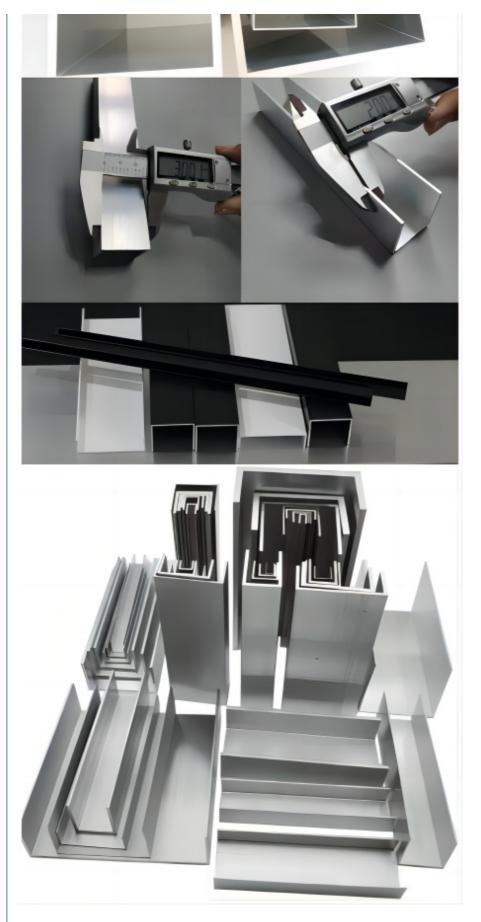

### **Product Specification**

• Shape: U Shape Channel

Model Number: 6063
 Tolerance: ±1%
 Length: 6m
 Color: Silver
 Delivery Time: 8-14 Days

• Highlight: 6063 aluminium u shape channel,

6063 aluminum u channel,

u shaped aluminum extrusion Mill Finish

#### AISI 6063 T5 Mill Finish Silver Aluminium U Shape Channel For Edge Binding 5mm-160mm

| AISI 6063 T5 Mill Finish Silver Aluminium U Shape Channel For<br>Edge Binding 5mm-160mm                                                                                       |
|-------------------------------------------------------------------------------------------------------------------------------------------------------------------------------|
| Alloy 6000 Series                                                                                                                                                             |
| T5—T6                                                                                                                                                                         |
| Mill finish, anodizing, powder coated, sandblasting, electrophoresis etc                                                                                                      |
| Silvery white, black, golden, champagne, dark bronze or according to your requirement                                                                                         |
| 15x15~150x150                                                                                                                                                                 |
| The Standard length of export is 5.8m , Anodizing 6.5 meters at most, Mill finish 13 meters at most                                                                           |
| cutting, drilling, punching, bending etc                                                                                                                                      |
| 1.EP Paper inside for each profile separate then craft paper outside 2.EP Paper inside for each profile separate then carton paper then pallet 3. Shrink film 4.wooden carton |
|                                                                                                                                                                               |