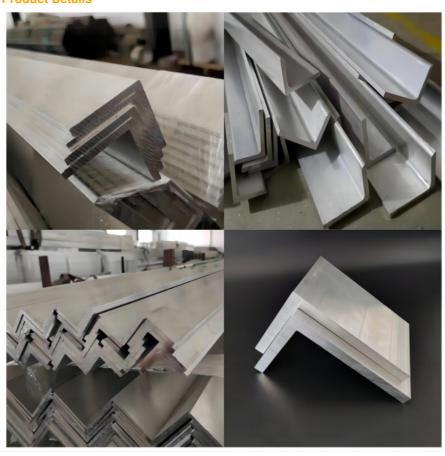

d first grade primary Aluminum ingot                               |
| Grade       | 6000 series                                                           |
| Temper      | T3-T8                                                                 |
| Surface     | Anodized/Power coated/Electrophoresis/Wooden                          |
| Treatment   | print/Sandblasting/Matte/Short anodized&powder coated/Polishing/Brush |
| Application | construction                                                          |
| Length      | Customized length                                                     |
| Place of    | China                                                                 |
| origin      |                                                                       |

#### **Product Details**



#### **Packing**



#### **Shipping**





#### Certification



## JIANGSU LIANZHONG METAL PRODUCTS (GROUP) CO., LTD



+8618151700330





sales02@jslzsteel.com aluminium-sheetcoil.com

Guang Yi Columbus B Tower, Wuxi, Jiangsu, China