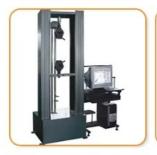

# **Product Inspection**

1. Aluminium bar/rod

2. Length width test

3. Diameter test

4. Tensile testing machine

5. Hardness tester

6. Bending test