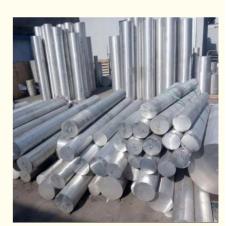

# **Product Description**

Aluminium bars are long, solid pieces of metal made from the non-ferrous element aluminium. These bars have a variety of cross-sectional shapes, including round, square, rectangular, and hexagonal. Aluminium, known for its low density and high strength, makes it a preferred choice for a wide range of applications across diverse industries.

#### **Product Details**