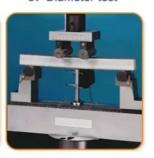

# **Product Inspection**

1. Aluminium bar/rod

2. Length width test

3. Diameter test

4. Tensile testing machine

5. Hardness tester

6. Bending test