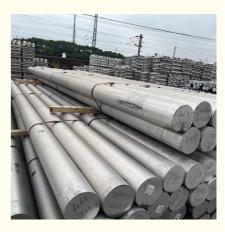

# **Product Description**

Aluminium bars are long, solid pieces of metal made from the non-ferrous element aluminium. These bars have a variety of cross-sectional shapes, including round, square, rectangular, and hexagonal. Aluminium, known for its low density and high strength, makes it a preferred choice for a wide range of applications across diverse industries.

#### **Product Details**