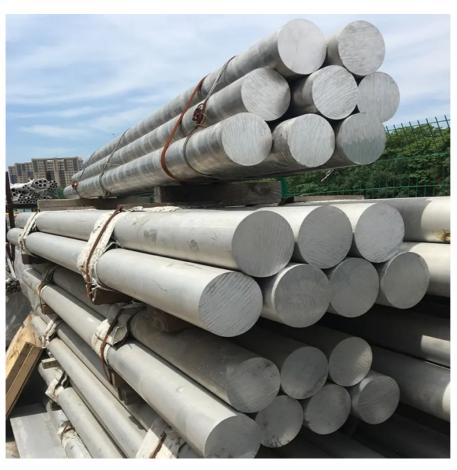

# **Product Description**

Aluminium bars are long, solid pieces of metal made from the non-ferrous element aluminium. These bars have a variety of cross-sectional shapes, including round, square, rectangular, and hexagonal. Aluminium, known for its low density and high strength, makes it a preferred choice for a wide range of applications across diverse industries.

#### **Product Details**