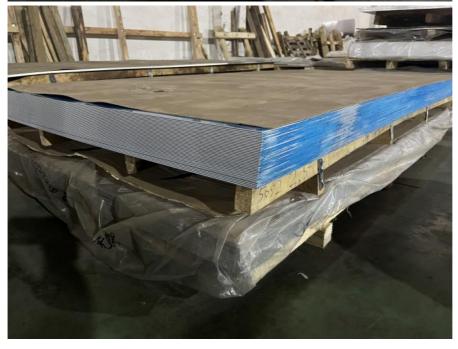

is the second most used metal in buildings.

#### What are 5 main uses of aluminium?

Aluminium is used in a huge variety of products including cans, foils, kitchen utensils, window frames, beer kegs and aeroplane parts. This is because of its particular properties.

#### How long will aluminum last?

It is often used on the exterior framing of storefront doors and windows. Depending on who you talk to, aluminum will last anywhere from 10s to 100s of years before decomposing. (We lean toward the former.)

| Product Name | Aluminum Sheet Plate |
|--------------|----------------------|
| With         | 100-2000mm           |
| Thickness    | 0.15-350mm           |
| Length       | Less than 8000mm     |
| Temper       | T3-T8                |

#### **Product Details**



# **Packing**









#### Certification



## **FAQ**

## 1, Are you a manufacturer?

Yes,we are a professional manufacturer specializing in aluminum. Our factory is located in Wuxi, China. We highly welcome every client's visit.

# 2,Can you provide the sample?

Of course, sample can be produced as your need about 5 days.

## 3, How do you keep your products quality?

All raw materials are subjected to our latest analytical techniques, each process have responsibility works to check out and we will inspect finished products before shipment.

# 4, What's your payment term?

Usually we do L/C and T/T/Western Union or combined.

## 5, Why chose us?

With us, you get most competitive price, guranteened quality with assured delivery time and after sales service.





+8618151700330



sales02@jslzsteel.com