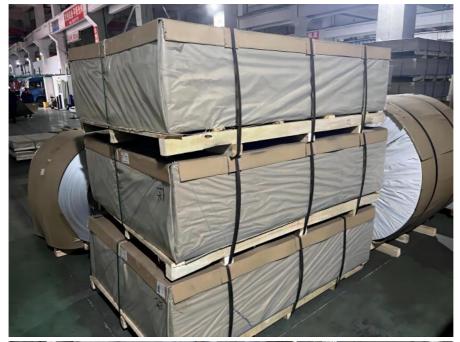

nium is the second most used metal in buildings.

#### What are 5 main uses of aluminium?

Aluminium is used in a huge variety of products including cans, foils, kitchen utensils, window frames, beer kegs and aeroplane parts. This is because of its particular properties.

#### How long will aluminum last?

It is often used on the exterior framing of storefront doors and windows. Depending on who you talk to, aluminum will last anywhere from 10s to 100s of years before decomposing. (We lean toward the former.)

| Product Name | Aluminum Sheet Plate |
|--------------|----------------------|
| With         | 100-2000mm           |
| Thickness    | 0.15-350mm           |
| Length       | Less than 8000mm     |
| Temper       | T3-T8                |

#### **Product Details**



# **Packing**









#### Certification



## **FAQ**

## 1, Are you a manufacturer?

Yes,we are a professional manufacturer specializing in aluminum. Our factory is located in Wuxi, China. We highly welcome every client's visit.

# 2,Can you provide the sample?

Of course, sample can be produced as your need about 5 days.

## 3, How do you keep your products quality?

All raw materials are subjected to our latest analytical techniques, each process have responsibility works to check out and we will inspect finished products before shipment.

# 4, What's your payment term?

Usually we do L/C and T/T/Western Union or combined.

## 5, Why chose us?

With us, you get most competitive price, guranteened quality with assured delivery time and after sales service.





+8618151700330



sales02@jslzsteel.com