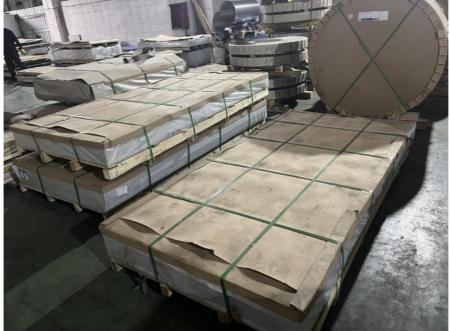

um is the second most used metal in buildings.

#### What are 5 main uses of aluminium?

Aluminium is used in a huge variety of products including cans, foils, kitchen utensils, window frames, beer kegs and aeroplane parts. This is because of its particular properties.

#### How long will aluminum last?

It is often used on the exterior framing of storefront doors and windows. Depending on who you talk to, aluminum will last anywhere from 10s to 100s of years before decomposing. (We lean toward the former.)

| Product Name | Aluminum Sheet Plate |
|--------------|----------------------|
| With         | 100-2000mm           |
| Thickness    | 0.15-350mm           |
| Length       | Less than 8000mm     |
| Temper       | T3-T8                |

#### **Product Details**



# **Packing**









#### Certification



## **FAQ**

## 1, Are you a manufacturer?

Yes,we are a professional manufacturer specializing in aluminum. Our factory is located in Wuxi, China. We highly welcome every client's visit.

# 2,Can you provide the sample?

Of course, sample can be produced as your need about 5 days.

## 3, How do you keep your products quality?

All raw materials are subjected to our latest analytical techniques, each process have responsibility works to check out and we will inspect finished products before shipment.

# 4, What's your payment term?

Usually we do L/C and T/T/Western Union or combined.

## 5, Why chose us?

With us, you get most competitive price, guranteened quality with assured delivery time and after sales service.





+8618151700330



sales02@jslzsteel.com